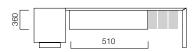

## DIMENSIONS (mm)

# Desks

2 Legs

2 Legs w/ Front Panel

2400 2200 2000 600

752

Single Leg w/ Front Panel

Single Leg