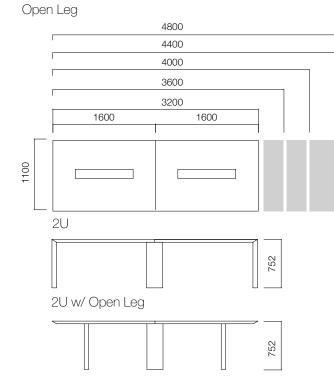

#### Meeting Desks

Square

3U Open Leg

2U w/ Closed Leg

\*L:4800 is available in open-legged option.