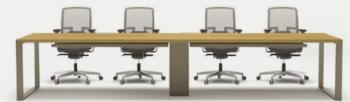

#### Meeting Desks

Square

3U Open Leg

2U w/ Closed Leg

\*L:4800 is available in open-legged option.