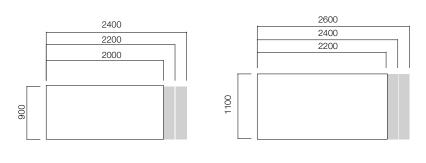

## DIMENSIONS (mm)

# Desks

2 Legs

2 Legs w/ Front Panel

2400 2200 2000 600

752

Single Leg w/ Front Panel

Single Leg