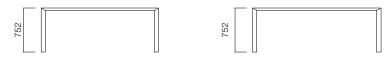

# Desks

2 Legs

2 Legs w/ Front Panel

2400 2200 2000 600

752

Single Leg w/ Front Panel

Single Leg