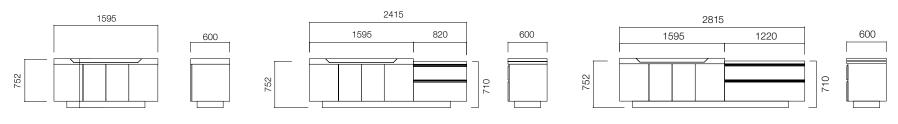

#### Storage

Container

\*Side cabinets usable with one-leg desks.

\*\*There is optional mountable trashcan and concealed pedestal in side cabinets.

\*\*\*Container and side cabinets have 2 drawer or 1 drawer and 1 file drawer options.