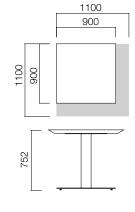

#### Meeting Desks

Square

3U Open Leg

2U w/ Closed Leg

\*L:4800 is available in open-legged option.