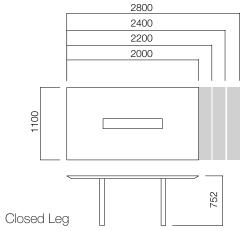

#### Meeting Desks

Square

3U Open Leg

2U w/ Closed Leg

\*L:4800 is available in open-legged option.