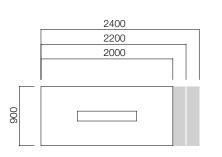

## DIMENSIONS (mm)

#### Meeting Desks

Square

3U Open Leg

2U w/ Closed Leg

\*L:4800 is available in open-legged option.