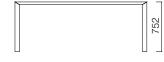

## DIMENSIONS (mm)

# Desks

2 Legs

2 Legs w/ Front Panel

2400 2200 2000 600

752

Single Leg w/ Front Panel

Single Leg