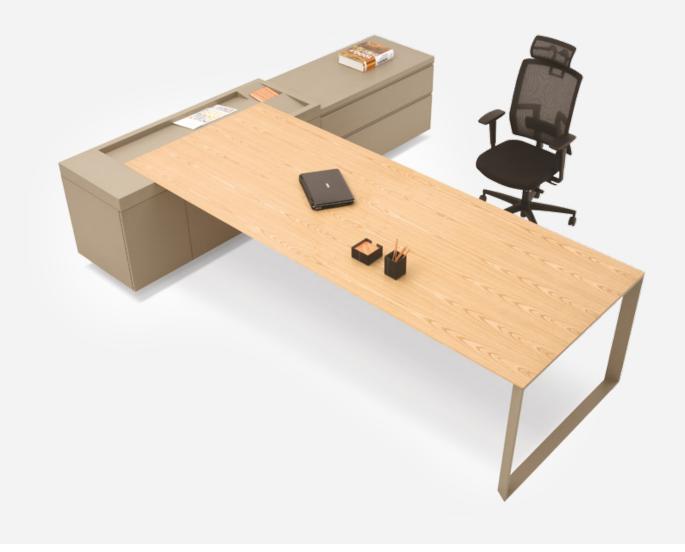

# Precision in action.

Executive tables, meeting and storage solutions... A collection of products that speak the same language that is lean, innovative and modern design.

Solid built with manufacturing precision, Next executive solutions stand for functionality and robustness.

Concealed, secure compartments help you store important documents, are organizational storage units for your workspace and have a surprise effect on guests. The paint used on metal surfaces has proven its compliance to the standards; successfully passing tests which include resistance to corrosion, swelling, adhesion, impact and conical bending.

- Precision in production: Edges seamlessly join at a 45-degree angle.
- With electrification solutions and hidden cable troughs that avoid clutter.

Next Desks