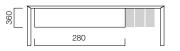

#### DIMENSIONS (mm)

#### Storage

Container

\*Side cabinets usable with one-leg desks.

\*\*There is optional mountable trashcan and concealed pedestal in side cabinets.

\*\*\*Container and side cabinets have 2 drawer or 1 drawer and 1 file drawer options.