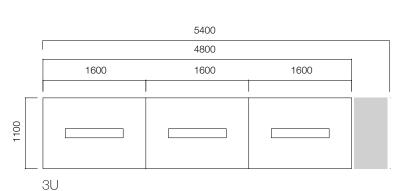

#### Meeting Desks

Square

3U Open Leg

2U w/ Closed Leg

\*L:4800 is available in open-legged option.