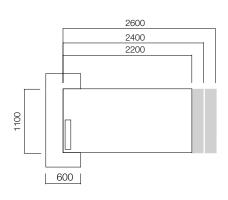

## DIMENSIONS (mm)

# Desks

2 Legs

2 Legs w/ Front Panel

2400 2200 2000 600

752

Single Leg w/ Front Panel

Single Leg