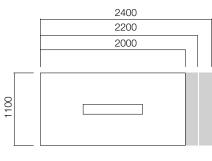

## DIMENSIONS (mm)

#### Meeting Desks

Square

3U Open Leg

2U w/ Closed Leg

\*L:4800 is available in open-legged option.