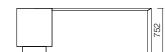

# Desks

2 Legs

2 Legs w/ Front Panel

2400 2200 2000 600

752

Single Leg w/ Front Panel

Single Leg