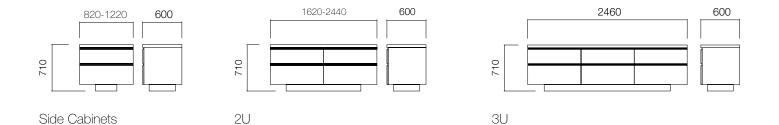

#### Storage

Container

\*Side cabinets usable with one-leg desks.

\*\*There is optional mountable trashcan and concealed pedestal in side cabinets.

\*\*\*Container and side cabinets have 2 drawer or 1 drawer and 1 file drawer options.