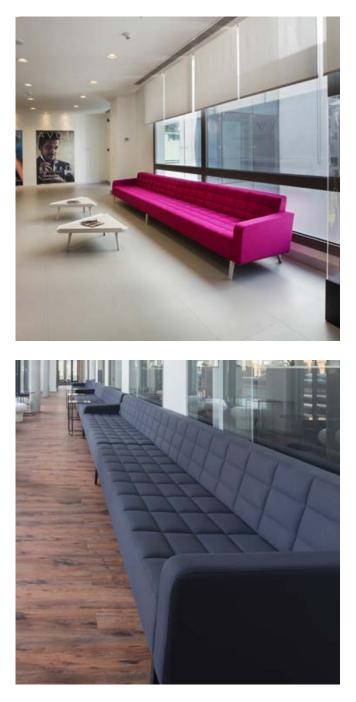

### Greta Long

Greta long sofa was designed to extend retro lines of Greta collection into large spaces with many users. Facilitating effective use of large spaces such as hotel lobbies, workspace entrance halls, and waiting rooms, Greta long sofa not only catches the eye with large proportions, but also creates a striking look.

Seamlessly blending with your interior design with a wide variety of colour and material choices, Greta also offers sturdy structure, lightweight, and soft quilted fabric, creating comfortable, cosy and fun spaces.