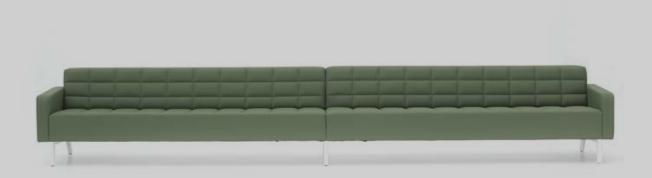

### Greta Long

Greta long sofa was designed to extend retro lines of Greta collection into large spaces with many users. Facilitating effective use of large spaces such as hotel lobbies, workspace entrance halls, and waiting rooms, Greta long sofa not only catches the eye with large proportions, but also creates a striking look.

Seamlessly blending with your interior design with a wide variety of colour and material choices, Greta also offers sturdy structure, lightweight, and soft quilted fabric, creating comfortable, cosy and fun spaces.

Striking look for large spaces.

DIMENSIONS (mm)

Dimensions defined in millimetres.