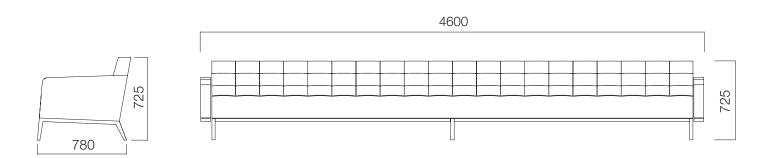

Striking look for large spaces.

DIMENSIONS (mm)

Dimensions defined in millimetres.