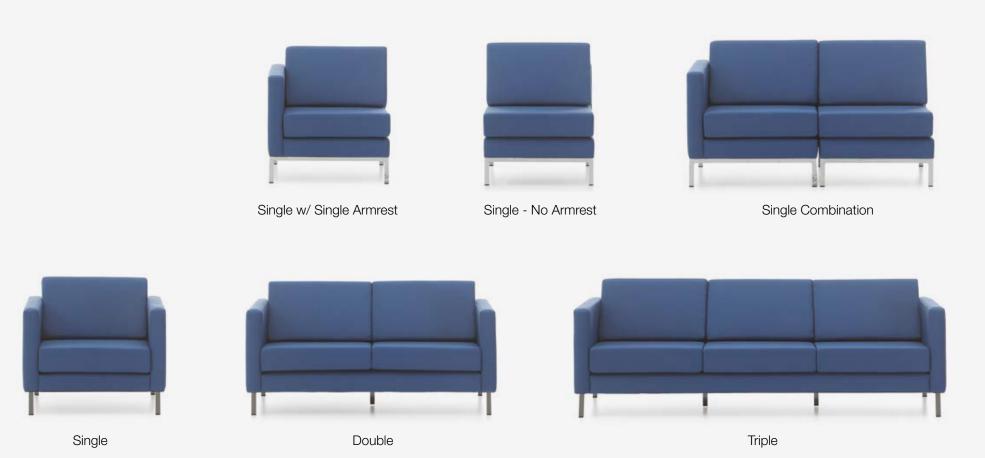

Featuring a simple and classic design, Luna is an ideal choice for all living spaces including homes, workspaces, social areas, executive offices and waiting rooms.

Rich colour and fabric options provided by Luna makes it very compatible with other furniture and accessories. Wide Luna family featuring single, double, triple, single with no armrest, and single with one armrest helps utilize spaces of different sizes efficiently. Thanks to versions with one or no armrest, Luna offers a series of combinations.