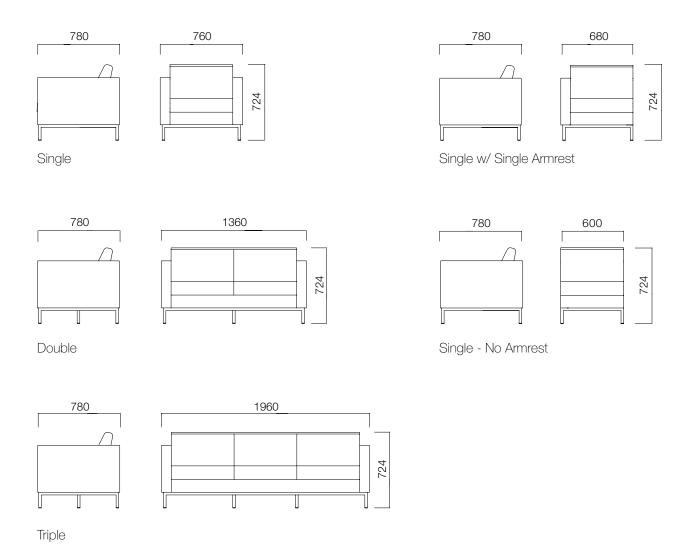

on

Design by Nurus D Lab



## Great choice for classic elegance.

Luna offers a clear and smooth look with clear geometric lines. Wide product family and upholstery options of Luna seamlessly fit into spaces of varying sizes and usage space interior design.



Featuring a simple and classic design, Luna is an ideal choice for all living spaces including homes, workspaces, social areas, executive offices and waiting rooms.

Rich colour and fabric options provided by Luna makes it very compatible with other furniture and accessories. Wide Luna family featuring single, double, triple, single with no armrest, and single with one armrest helps utilize spaces of different sizes efficiently. Thanks to versions with one or no armrest, Luna offers a series of combinations.



## DIMENSIONS (mm)