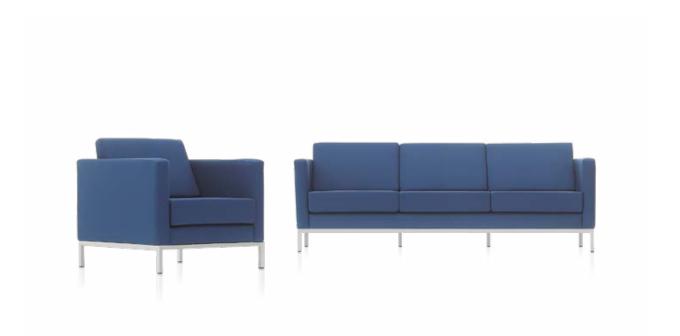

## Great choice for classic elegance.

Luna offers a clear and smooth look with clear geometric lines. Wide product family and upholstery options of Luna seamlessly fit into spaces of varying sizes and usage space interior design.

Featuring a simple and classic design, Luna is an ideal choice for all living spaces including homes, workspaces, social areas, executive offices and waiting rooms.

Rich colour and fabric options provided by Luna makes it very compatible with other furniture and accessories. Wide Luna family featuring single, double, triple, single with no armrest, and single with one armrest helps utilize spaces of different sizes efficiently. Thanks to versions with one or no armrest, Luna offers a series of combinations.