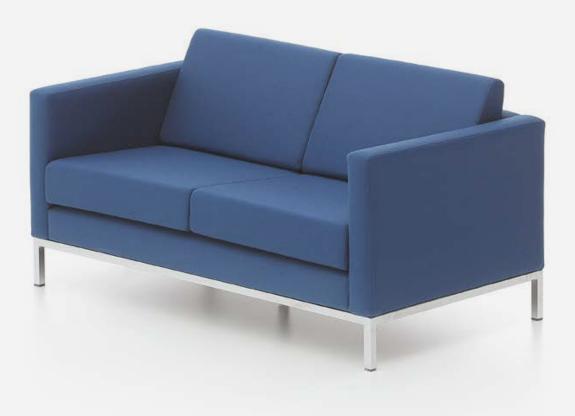

## Great choice for classic elegance.

Luna offers a clear and smooth look with clear geometric lines. Wide product family and upholstery options of Luna seamlessly fit into spaces of varying sizes and usage space interior design.

Featuring a simple and classic design, Luna is an ideal choice for all living spaces including homes, workspaces, social areas, executive offices and waiting rooms.

Rich colour and fabric options provided by Luna makes it very compatible with other furniture and accessories. Wide Luna family featuring single, double, triple, single with no armrest, and single with one armrest helps utilize spaces of different sizes efficiently. Thanks to versions with one or no armrest, Luna offers a series of combinations.