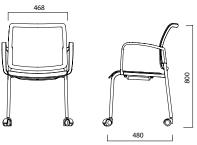

An ideal choice for all living spaces.

DIMENSIONS (mm)

4 Leg / Plastic Backrest

4 Legs with Castors / Mesh Backrest

4 Legs with Castors / Plastic Backrest

Cantilever / Mesh Backrest

Cantilever / Plastic Backrest

Dimensions defined in millimetres.