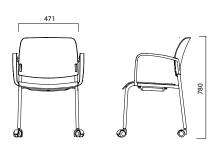

An ideal choice for all living spaces.

DIMENSIONS (mm)

4 Leg / Plastic Backrest

4 Legs with Castors / Mesh Backrest

4 Legs with Castors / Plastic Backrest

Cantilever / Mesh Backrest

Cantilever / Plastic Backrest

Dimensions defined in millimetres.