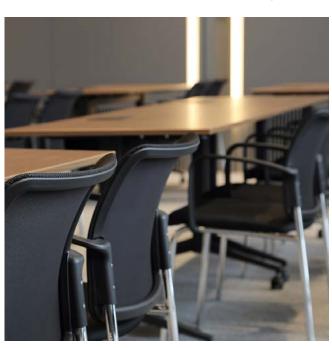

#### **Tune**

Solid structure and simple design of Tune collection is easy to utilize in II environments, providing efficient solutions to your needs everywhere from homes to workspaces, social areas, and training centres.

Featuring 4-leg, 4-leg with casters, and cantilever choices, seating piece of Tune can be plastic or upholstered, while backrest can be plastic or net.