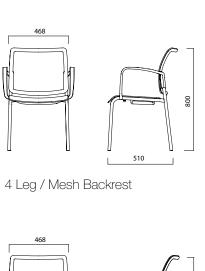

An ideal choice for all living spaces.

DIMENSIONS (mm)

4 Leg / Plastic Backrest

4 Legs with Castors / Mesh Backrest

4 Legs with Castors / Plastic Backrest

Cantilever / Mesh Backrest

Cantilever / Plastic Backrest

Dimensions defined in millimetres.