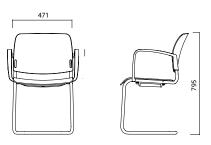

An ideal choice for all living spaces.

DIMENSIONS (mm)

4 Leg / Plastic Backrest

4 Legs with Castors / Mesh Backrest

4 Legs with Castors / Plastic Backrest

Cantilever / Mesh Backrest

Cantilever / Plastic Backrest

Dimensions defined in millimetres.