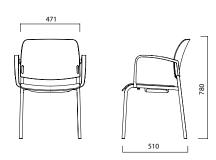

An ideal choice for all living spaces.

DIMENSIONS (mm)

4 Leg / Plastic Backrest

4 Legs with Castors / Mesh Backrest

4 Legs with Castors / Plastic Backrest

Cantilever / Mesh Backrest

Cantilever / Plastic Backrest

Dimensions defined in millimetres.