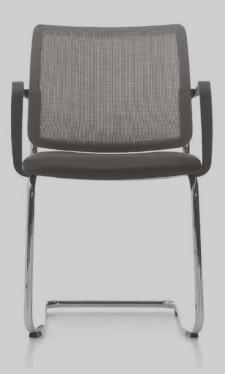

#### **Tune**

Solid structure and simple design of Tune collection is easy to utilize in II environments, providing efficient solutions to your needs everywhere from homes to workspaces, social areas, and training centres.

Featuring 4-leg, 4-leg with casters, and cantilever choices, seating piece of Tune can be plastic or upholstered, while backrest can be plastic or net.

#### Materials

Backrest can be plastic or netted fabric. Seating base can be preferred upholstered with fabric, artificial leather, or leather.\*

\*Please refer to technical document for more information.