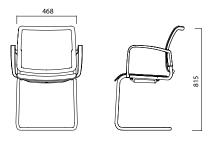

An ideal choice for all living spaces.

DIMENSIONS (mm)

4 Leg / Plastic Backrest

4 Legs with Castors / Mesh Backrest

4 Legs with Castors / Plastic Backrest

Cantilever / Mesh Backrest

Cantilever / Plastic Backrest

Dimensions defined in millimetres.